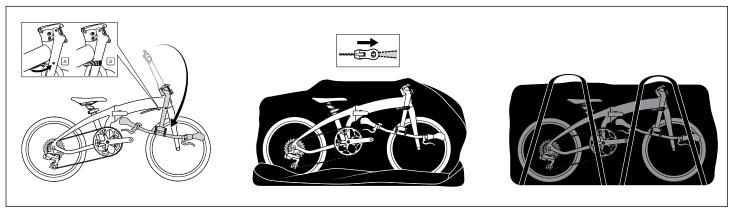

### How to Use the FlatFold Bag with the NBD

LIMITED PRODUCT WARRANTY INFORMATION: This Product comes with a ONE (1) YEAR Limited Warranty from the date of retail purchase by the original end-user. If a material or workmanship defect arises and a valid claim is received within the Warranty Period, this Product will be replaced. Mobility Holdings cannot be held liable for damages to personal property due to misuse or improper care and maintenance. This Product Warranty does not, under any circumstance, cover the replacement or cost of any third party product used with or connected to the Product.