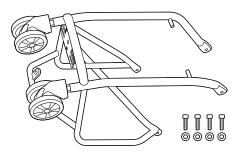

## What's Included

- Metro Transit Rack x 1
- M5 x 15 Screw x 4
- M5 Washer x 4

#### Tools Required (not included)

- 4 mm Allen Wrench
- 5 mm Allen Wrench

### 1. Install Metro Transit Rack