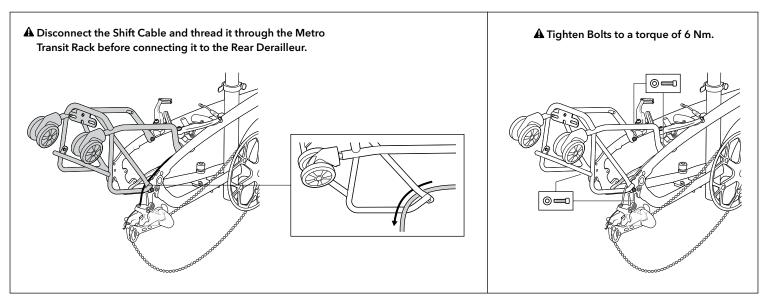

### 1. Install Metro Transit Rack

#### 2. Reinstall the rear wheel.

▲ Follow BYB Hub Axle manual to tighten the Axle properly.
▲ After installation, please check to ensure Gear Shifting works properly.