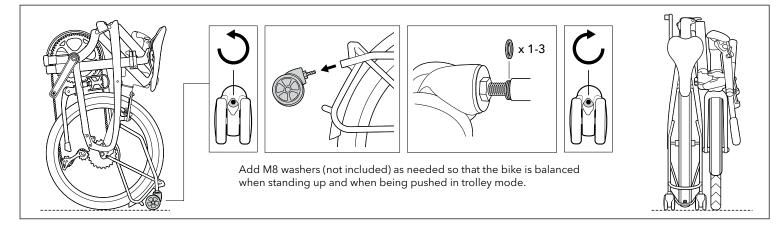

## **Standing Angle Adjustment**

LIMITED PRODUCT WARRANTY INFORMATION: This Product comes with a ONE (1) YEAR Limited Warranty from the date of retail purchase by the original end-user. If a material or workmanship defect arises and a valid claim is received within the Warranty Period, this Product will be replaced. Mobility Holdings cannot be held liable for damages to personal property due to misuse or improper care and maintenance. This Product Warranty does not, under any circumstance, cover the replacement or cost of any third party product used with or connected to the Product.