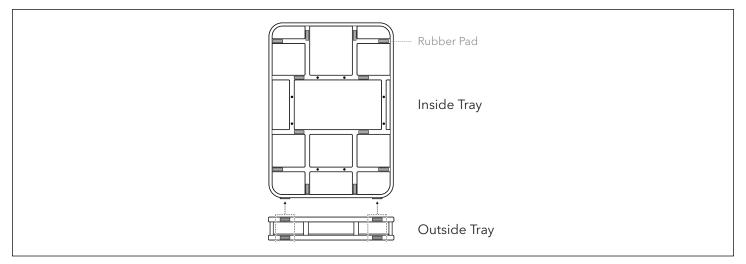

## **Affix Rubber Pads**

Clean metal surface with rubbing alcohol to remove dirt and oil. Peel off back of sticker and affix to the locations shown in the diagram below.