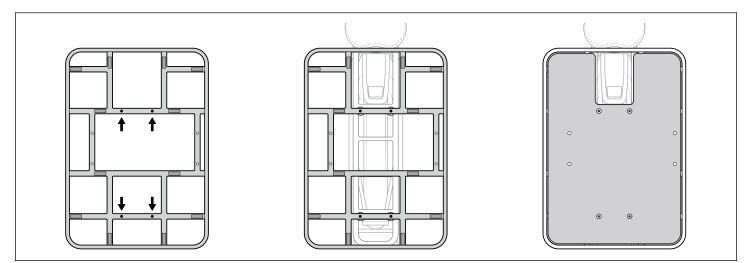

bout suitable riding terrains.

#### Safety

- ▲ Do not use the Shortbed Tray to move your bike.
- A Place loads evenly and as central on the Tray as possible.
- A Secure all cargo before riding. Take care that all straps are tied down and any loose item is secured.
- A Check to ensure all accessories have been correctly installed and securely fastened before riding.
- $\clubsuit$  Your bike may behave differently when carrying cargo.

## Installation

Tools required (not included)

- 10 mm Wrench
- 4 mm Allen Wrench

## **Affix Rubber Pads**

Clean metal surface with rubbing alcohol to remove dirt and oil. Peel off back of sticker and affix to the locations shown in the diagram below.





# **Shortbed Tray**<sup>™</sup>

## Assembly sequence



#### To mount parallel on the GSD or Orox



#### To mount perpendicular to the GSD, HSD, Orox, Quick Haul or Short Haul



LIMITED PRODUCT WARRANTY INFORMATION: This Product comes with a ONE (1) YEAR Limited Warranty from the date of retail purchase by the original end-user. If a material or workmanship defect arises and a valid claim is received within the Warranty Period, this Product will be replaced. Mobility Holdings cannot be held liable for damages to personal property due to misuse or improper care and maintenance. This Product Warranty does not, under any circumstance, cover the replacement or cost of any third party product used with or connected to the Product.

Tern, the Tern Werd (logotype), the Tern Berd (device), Orox, GSD, HSD, Quick Haul, Short Haul, and Shortbed Tray used alone or in combination are trade names,