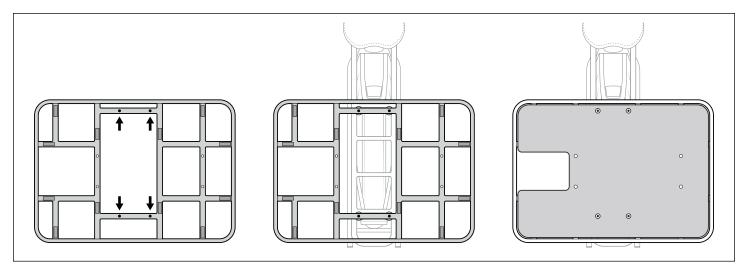

## Assembly sequence

#### To mount perpendicular to the GSD, HSD, Orox, Quick Haul or Short Haul

LIMITED PRODUCT WARRANTY INFORMATION: This Product comes with a ONE (1) YEAR Limited Warranty from the date of retail purchase by the original end-user. If a material or workmanship defect arises and a valid claim is received within the Warranty Period, this Product will be replaced. Mobility Holdings cannot be held liable for damages to personal property due to misuse or improper care and maintenance. This Product Warranty does not, under any circumstance, cover the replacement or cost of any third party product used with or connected to the Product.