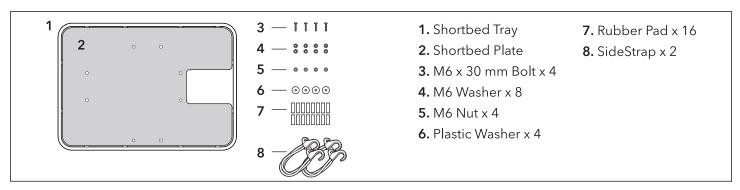

## Shortbed Tray<sup>™</sup>



## What's Included



## Weight Limit

- 35 kg (77 lb) max load on paved roads.
- 17 kg (37 lb) max load on graded and maintained gravel roads.\*
- \* Riding off-road poses unique challenges. Reduce the max load by approximately 50% if riding on unpaved roads to ensure safety. Refer to the 'Intended Use' section in your bike's QuickStart Guide to learn more about suitable riding terrains.

#### Safety

- ▲ Do not use the Shortbed Tray to move your bike.
- A Place loads evenly and as central on the Tray as possible.
- A Secure all cargo before riding. Take care that all straps are tied down and any loose item is secured.
- A Check to ensure all accessories have been correctly installed and securely fastened before riding.
- $\clubsuit$  Your bike may behave differently when carrying cargo.

## Installation

To