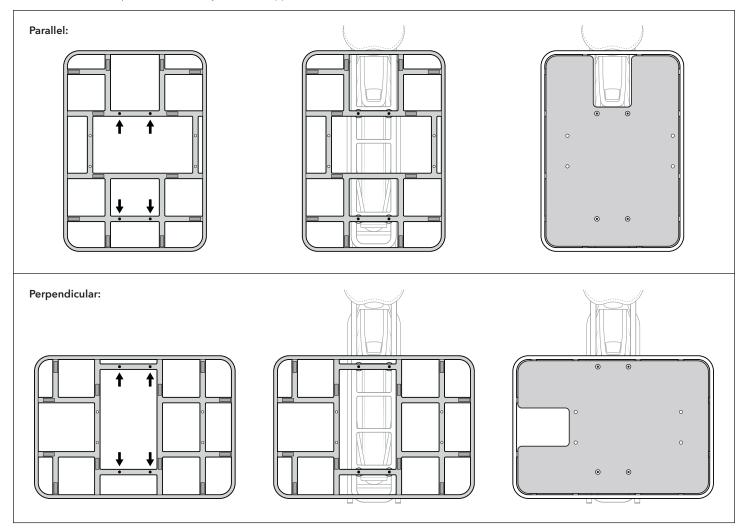

## Assembly Sequence

### To Mount

The Shortbed Tray can be mounted parallel and/or perpendicular to your bike, depending on your bike model. For more information, please visit <u>ternbicycles.com/support</u>.

LIMITED PRODUCT WARRANTY INFORMATION: This Product comes with a ONE (1) YEAR Limited Warranty from the date of retail purchase by the original end-user. If a material or workmanship defect arises and a valid claim is received within the Warranty Period, this Product will be replaced. Mobility Holdings cannot be held liable for damages to personal property due to misuse or improper care and maintenance. This Product Warranty does not, under any circumstance, cover the replacement or cost of any third party product used with or connected to the Product.