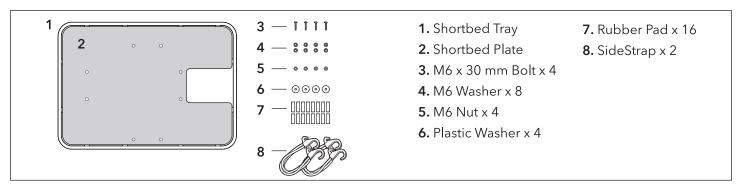

## **Shortbed Tray**<sup>™</sup>



#### What's Included



#### Weight Limit

- 35 kg (77 lb) max load on paved roads.
- 17 kg (37 lb) max load on graded and maintained gravel roads.\*
- \* Riding off-road poses unique challenges. Reduce the max load by approximately 50% if riding on unpaved roads to ensure safety. Refer to the 'Intended Use' section in your bike's QuickStart Guide to learn more about suitable riding terrains.

#### Safety

- ▲ Do not use the Shortbed Tray to move your bike.
- A Place loads evenly and as central on the Tray as possible.
- A Secure all cargo before riding. Take care that all straps are tied down and any loose item is secured.
- A Check to ensure all accessories have been correctly installed and securely fastened before riding.
- $\clubsuit$  Your bike may behave differently when carrying cargo.

#### Installation