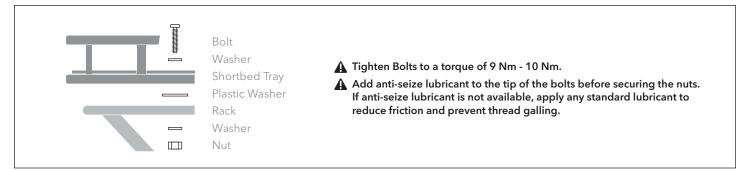

#### Installation

Tools required (not included)

- 10 mm Wrench
- 4 mm Allen Wrench

## **Affix Rubber Pads**

Clean metal surface with rubbing alcohol to remove dirt and oil. Peel off back of sticker and affix to the locations shown in the diagram below.