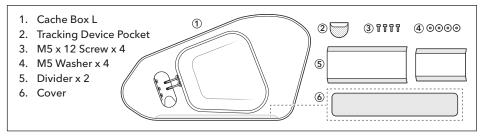

# $\overline{\mathbf{Cache}\,\mathbf{Box}\,\mathbf{L}}^{\mathsf{m}}$

#### Manual Version 01



## **Specifications**

• Total Volume: 5 liter (305 cu in)

## What's Included



#### Tools Required (Not Included)

- 3 mm Allen Wrench\*
- 4 mm Allen Wrench
- \* May be required to remove mounting screws from your bike, depending on its model

### Installation





## How to Set Your Own Combination for Integrated Lock

- 1. Turn Dials to the factory-set default combination of 0-0-0
- 2. Pull Tab all the way out and hold. Meanwhile, turn Dials to set your desired 3-number combination
- 3. Once Dials are set to your desired combination, release Tab
- 4. Setting is now complete. Use your own combination to open Lock



#### Safety

- A Please take care not to overstuff the Cache Box L, as this may cause the sides of the Box to come into contact with the Chain or Crank Arm and lead to premature wear.
- A Record your Lock combination and keep it in a safe place for fut