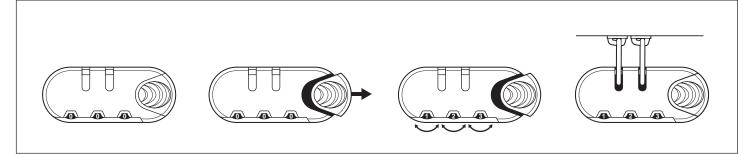

## How to Set Your Own Combination for Integrated Lock

- 1. Turn Dials to the factory-set default combination of 0-0-0
- 2. Pull Tab all the way out and hold. Meanwhile, turn Dials to set your desired 3-number combination
- 3. Once Dials are set to your desired combination, release Tab
- 4. Setting is now complete. Use your own combination to open Lock