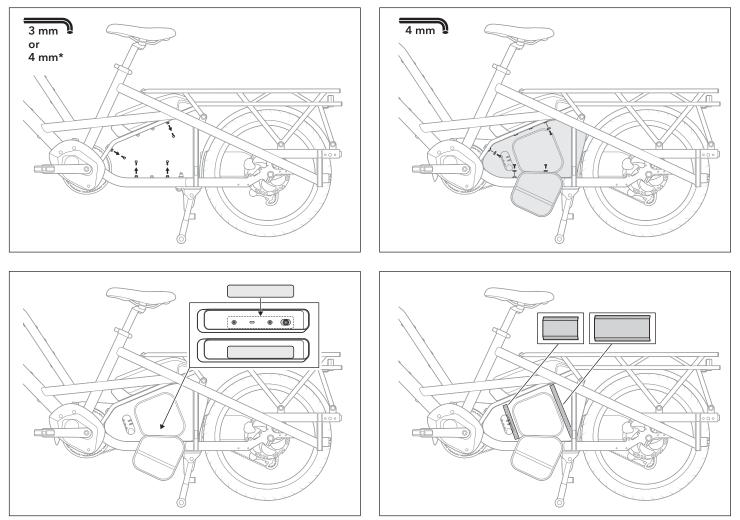

### Installation

#### Tools Required (Not Included)

- 3 mm Allen Wrench\*
- 4 mm Allen Wrench
- \* May be required to remove mounting screws from your bike, depending on its model