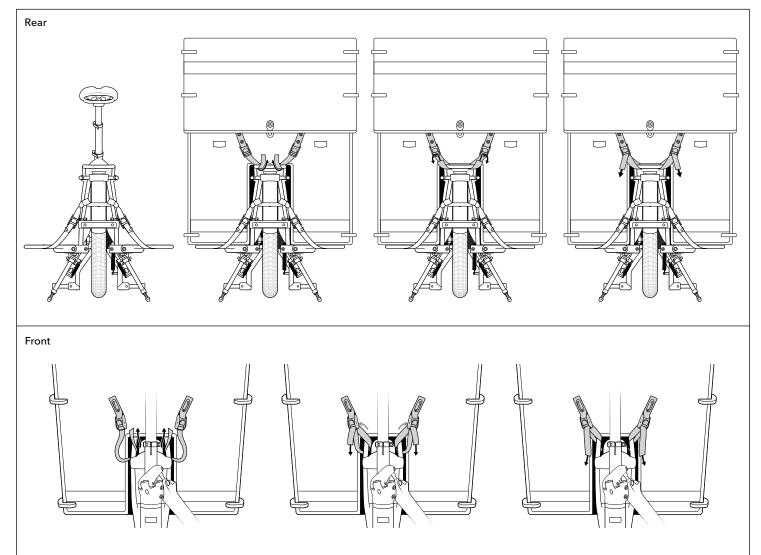

# **Using Straps**

Fasten the Straps to the left and right side of the bike.

#### **Using Bolts**

- A Requires two persons to install the Box.
- Add anti-seize lubricant to the tip of the Bolts before securing the Nuts. If anti-seize lubricant is not available, apply any standard lubricant to reduce friction and prevent thread galling.
- **A** Removal of Battery prior to installation is suggested.