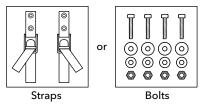

# **Using Straps**

Fasten the Straps to the left and right side of the bike.

#### **Using Bolts**

- A Requires two persons to install the Box.
- Add anti-seize lubricant to the tip of the Bolts before securing the Nuts. If anti-seize lubricant is not available, apply any standard lubricant to reduce friction and prevent thread galling.
- **A** Removal of Battery prior to installation is suggested.