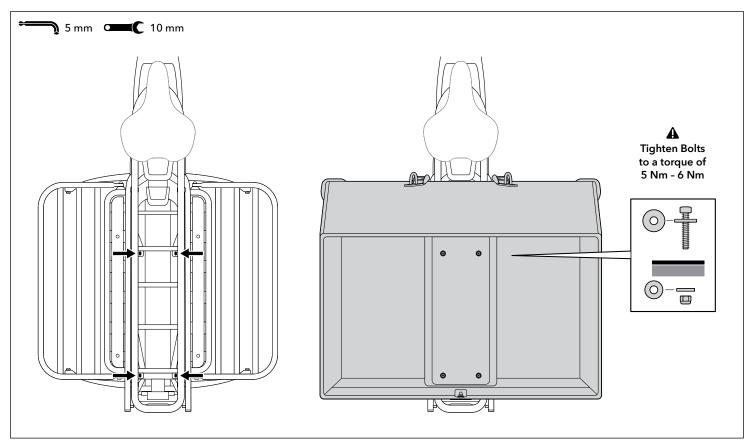

#### **Using Bolts**

- A Requires two persons to install the Box.
- Add anti-seize lubricant to the tip of the Bolts before securing the Nuts. If anti-seize lubricant is not available, apply any standard lubricant to reduce friction and prevent thread galling.
- **A** Removal of Battery prior to installation is suggested.